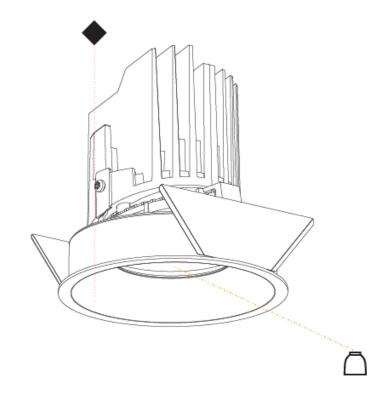

### GENERAL

| Series: Bioniq                                                                                                                                      |
|-----------------------------------------------------------------------------------------------------------------------------------------------------|
| Subseries: Bioniq Round Adjustable                                                                                                                  |
| Brand: Prolicht                                                                                                                                     |
| Division: Architectural                                                                                                                             |
| Mounting Type: Recessed                                                                                                                             |
| Mounting Location: Ceiling                                                                                                                          |
| Subcategory: Downlight                                                                                                                              |
| PHYSICAL                                                                                                                                            |
| Shape: Round                                                                                                                                        |
| Diameter (mm): 107                                                                                                                                  |
| Diameter (in): $4\frac{3}{16}$                                                                                                                      |
| Height (mm): 112                                                                                                                                    |
| Height (in): $4\frac{7}{16}$                                                                                                                        |
| Ceiling Thickness (mm): 10 / 12.5 / 15                                                                                                              |
| Ceiling Thickness (in): 3/8 or 1/2 or 9/16                                                                                                          |
| Min. Recessing Depth (mm): 130                                                                                                                      |
| Min. Recessing Depth (in): $5\frac{1}{8}$                                                                                                           |
| Light Distribution: Adjustable / Downlight                                                                                                          |
| Weight (kg): 0.47                                                                                                                                   |
| Weight (lbs): 1.04                                                                                                                                  |
| Fixture Finish: SSR / BKV / CWI / CRY / HAB / LAG / UFT / ITA / RUA / RUR / MIC / FTG / MYG / TWT / LOD / PUS / FRO / FUP / KIA / POP / BLS / SPG / |
| MEY / GOH / GUM / CHC / COM / ABZ / JAG / OBR / MOS / ROR                                                                                           |
| Fixture Material: Aluminum Die Cast                                                                                                                 |
| Cut-out Measurements: 98mm / 3 7/8"                                                                                                                 |
| ELECTRICAL                                                                                                                                          |
| Lamp Type: LED (Zhaga Standard)                                                                                                                     |
| Input Wattage (W): 13.2 / 16.5                                                                                                                      |
| Total Output Wattage (W): 12 / 15                                                                                                                   |
| Dimming: Tri-Mode (Non-Dimming and Phase Dimming (120Vac only)<br>and 0-10V Dimming)                                                                |
| Driver Included: No                                                                                                                                 |
| Driver Location: Recessed Housing                                                                                                                   |
| Driver Type: Constant Current - Universal                                                                                                           |
| Driver Class: Class 2                                                                                                                               |
| Housing: See components                                                                                                                             |
| Input Voltage (V): 120 - 277                                                                                                                        |
|                                                                                                                                                     |