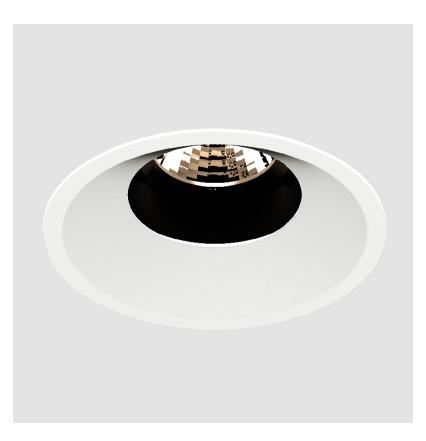

### GENERAL

| Series: Bioniq                                                                                                                                      |
|-----------------------------------------------------------------------------------------------------------------------------------------------------|
| Subseries: Bioniq Round Adjustable                                                                                                                  |
| Brand: Prolicht                                                                                                                                     |
| Division: Architectural                                                                                                                             |
| Mounting Type: Recessed                                                                                                                             |
| Mounting Location: Ceiling                                                                                                                          |
| Subcategory: Downlight                                                                                                                              |
| PHYSICAL                                                                                                                                            |
| Shape: Round                                                                                                                                        |
| Diameter (mm): 107                                                                                                                                  |
| Diameter (in): $4\frac{3}{16}$                                                                                                                      |
| Height (mm): 112                                                                                                                                    |
| Height (in): $4\frac{7}{16}$                                                                                                                        |
| Ceiling Thickness (mm): 10 / 12.5 / 15                                                                                                              |
| Ceiling Thickness (in): 3/8 or 1/2 or 9/16                                                                                                          |
| Min. Recessing Depth (mm): 130                                                                                                                      |
| Min. Recessing Depth (in): $5\frac{1}{8}$                                                                                                           |
| Light Distribution: Adjustable / Downlight                                                                                                          |
| Weight (kg): 0.47                                                                                                                                   |
| Weight (lbs): 1.04                                                                                                                                  |
| Fixture Finish: SSR / BKV / CWI / CRY / HAB / LAG / UFT / ITA / RUA / RUR / MIC / FTG / MYG / TWT / LOD / PUS / FRO / FUP / KIA / POP / BLS / SPG / |
| MEY / GOH / GUM / CHC / COM / ABZ / JAG / OBR / MOS / ROR                                                                                           |
| Fixture Material: Aluminum Die Cast                                                                                                                 |
| Cut-out Measurements: 98mm / 3 7/8"                                                                                                                 |
| ELECTRICAL                                                                                                                                          |
| Lamp Type: LED (Zhaga Standard)                                                                                                                     |
| Input Wattage (W): 13.2 / 16.5                                                                                                                      |
| Total Output Wattage (W): 12 / 15                                                                                                                   |
| Dimming: Tri-Mode (Non-Dimming and Phase Dimming (120Vac only)<br>and 0-10V Dimming)                                                                |
| Driver Included: No                                                                                                                                 |
| Driver Location: Recessed Housing                                                                                                                   |
| Driver Type: Constant Current - Universal                                                                                                           |
| Driver Class: Class 2                                                                                                                               |
| Housing: See components                                                                                                                             |
| Input Voltage (V): 120 - 277                                                                                                                        |
|                                                                                                                                                     |