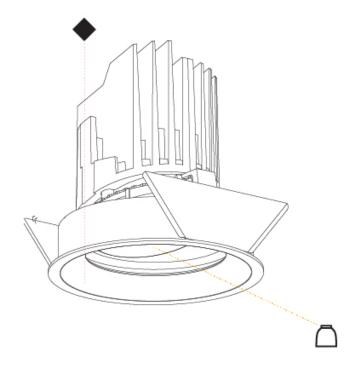

### **BIONIQ ROUND ADJUSTABLE RECESSED**

### A35224-

Finishes base number Color Temperature (Diamond)

1. To build a product code in our configurator select the specify button on the base model # product page

2. To build a manual product code on this datasheet choose from the options listed below in blue font and add the suffix to the base model #

### GENERAL

| Series: Bioniq                                                                                                                                      |
|-----------------------------------------------------------------------------------------------------------------------------------------------------|
| Subseries: Bioniq Round Adjustable                                                                                                                  |
| Brand: Prolicht                                                                                                                                     |
| Division: Architectural                                                                                                                             |
| Mounting Type: Recessed                                                                                                                             |
| Mounting Location: Ceiling                                                                                                                          |
| Subcategory: Downlight                                                                                                                              |
| PHYSICAL                                                                                                                                            |
| Shape: Round                                                                                                                                        |
| Diameter (mm): 107                                                                                                                                  |
| Diameter (in): $4\frac{3}{16}$                                                                                                                      |
| Height (mm): 112                                                                                                                                    |
| Height (in): $4\frac{7}{16}$                                                                                                                        |
| Ceiling Thickness (mm): 10 / 12.5 / 15                                                                                                              |
| Ceiling Thickness (in): 3/8 or 1/2 or 9/16                                                                                                          |
| Min. Recessing Depth (mm): 130                                                                                                                      |
| Min. Recessing Depth (in): $5\frac{1}{8}$                                                                                                           |
| Light Distribution: Adjustable / Downlight                                                                                                          |
| Weight (kg): 0.47                                                                                                                                   |
| Weight (lbs): 1.04                                                                                                                                  |
| Fixture Finish: SSR / BKV / CWI / CRY / HAB / LAG / UFT / ITA / RUA / RUR / MIC / FTG / MYG / TWT / LOD / PUS / FRO / FUP / KIA / POP / BLS / SPG / |
| MEY / GOH / GUM / CHC / COM / ABZ / JAG / OBR / MOS / ROR                                                                                           |
| Fixture Material: Aluminum Die Cast                                                                                                                 |
| Cut-out Measurements: 98mm / 3 7/8"                                                                                                                 |
| ELECTRICAL                                                                                                                                          |
| Lamp Type: LED (Zhaga Standard)                                                                                                                     |
| Input Wattage (W): 13.2 / 16.5                                                                                                                      |
| Total Output Wattage (W): 12 / 15                                                                                                                   |
| Dimming: Tri-Mode (Non-Dimming and Phase Dimming (120Vac only)<br>and 0-10V Dimming)                                                                |
| Driver Included: No                                                                                                                                 |
| Driver Location: Recessed Housing                                                                                                                   |
| Driver Type: Constant Current - Universal                                                                                                           |
| Driver Class: Class 2                                                                                                                               |
| Housing: See components                                                                                                                             |
| Input Voltage (V): 120 - 277                                                                                                                        |
|                                                                                                                                                     |