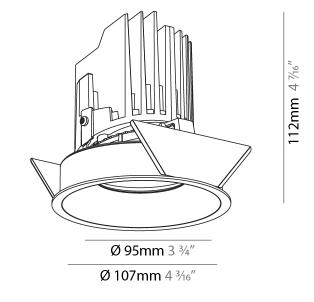

### GENERAL

| Series: Bioniq                                                                                                                                      |
|-----------------------------------------------------------------------------------------------------------------------------------------------------|
| Subseries: Bioniq Round Adjustable                                                                                                                  |
| Brand: Prolicht                                                                                                                                     |
| Division: Architectural                                                                                                                             |
| Mounting Type: Recessed                                                                                                                             |
| Mounting Location: Ceiling                                                                                                                          |
| Subcategory: Downlight                                                                                                                              |
| PHYSICAL                                                                                                                                            |
| Shape: Round                                                                                                                                        |
| Diameter (mm): 107                                                                                                                                  |
| Diameter (in): $4\frac{3}{16}$                                                                                                                      |
| Height (mm): 112                                                                                                                                    |
| Height (in): $4\frac{7}{16}$                                                                                                                        |
| Ceiling Thickness (mm): 10 / 12.5 / 15                                                                                                              |
| Ceiling Thickness (in): 3/8 or 1/2 or 9/16                                                                                                          |
| Min. Recessing Depth (mm): 130                                                                                                                      |
| Min. Recessing Depth (in): $5\frac{1}{8}$                                                                                                           |
| Light Distribution: Adjustable / Downlight                                                                                                          |
| Weight (kg): 0.47                                                                                                                                   |
| Weight (lbs): 1.04                                                                                                                                  |
| Fixture Finish: SSR / BKV / CWI / CRY / HAB / LAG / UFT / ITA / RUA / RUR / MIC / FTG / MYG / TWT / LOD / PUS / FRO / FUP / KIA / POP / BLS / SPG / |
| MEY / GOH / GUM / CHC / COM / ABZ / JAG / OBR / MOS / ROR                                                                                           |
| Fixture Material: Aluminum Die Cast                                                                                                                 |
| Cut-out Measurements: 98mm / 3 7/8"                                                                                                                 |
| ELECTRICAL                                                                                                                                          |
| Lamp Type: LED (Zhaga Standard)                                                                                                                     |
| Input Wattage (W): 13.2 / 16.5                                                                                                                      |
| Total Output Wattage (W): 12 / 15                                                                                                                   |
| Dimming: Tri-Mode (Non-Dimming and Phase Dimming (120Vac only)<br>and 0-10V Dimming)                                                                |
| Driver Included: No                                                                                                                                 |
| Driver Location: Recessed Housing                                                                                                                   |
| Driver Type: Constant Current - Universal                                                                                                           |
| Driver Class: Class 2                                                                                                                               |
| Housing: See components                                                                                                                             |
| Input Voltage (V): 120 - 277                                                                                                                        |
|                                                                                                                                                     |