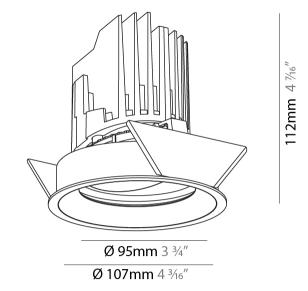

### GENERAL

| Series: Bioniq                                                                                                                                      |
|-----------------------------------------------------------------------------------------------------------------------------------------------------|
| Subseries: Bioniq Round Adjustable                                                                                                                  |
| Brand: Prolicht                                                                                                                                     |
| Division: Architectural                                                                                                                             |
| Mounting Type: Recessed                                                                                                                             |
| Mounting Location: Ceiling                                                                                                                          |
| Subcategory: Downlight                                                                                                                              |
| PHYSICAL                                                                                                                                            |
| Shape: Round                                                                                                                                        |
| Diameter (mm): 107                                                                                                                                  |
| Diameter (in): $4\frac{3}{16}$                                                                                                                      |
| Height (mm): 112                                                                                                                                    |
| Height (in): $4\frac{7}{16}$                                                                                                                        |
| Ceiling Thickness (mm): 10 / 12.5 / 15                                                                                                              |
| Ceiling Thickness (in): 3/8 or 1/2 or 9/16                                                                                                          |
| Min. Recessing Depth (mm): 130                                                                                                                      |
| Min. Recessing Depth (in): $5\frac{1}{8}$                                                                                                           |
| Light Distribution: Adjustable / Downlight                                                                                                          |
| Weight (kg): 0.47                                                                                                                                   |
| Weight (lbs): 1.04                                                                                                                                  |
| Fixture Finish: SSR / BKV / CWI / CRY / HAB / LAG / UFT / ITA / RUA / RUR / MIC / FTG / MYG / TWT / LOD / PUS / FRO / FUP / KIA / POP / BLS / SPG / |
| MEY / GOH / GUM / CHC / COM / ABZ / JAG / OBR / MOS / ROR                                                                                           |
| Fixture Material: Aluminum Die Cast                                                                                                                 |
| Cut-out Measurements: 98mm / 3 7/8"                                                                                                                 |
| ELECTRICAL                                                                                                                                          |
| Lamp Type: LED (Zhaga Standard)                                                                                                                     |
| Input Wattage (W): 13.2 / 16.5                                                                                                                      |
| Total Output Wattage (W): 12 / 15                                                                                                                   |
| Dimming: Tri-Mode (Non-Dimming and Phase Dimming (120Vac only)<br>and 0-10V Dimming)                                                                |
| Driver Included: No                                                                                                                                 |
| Driver Location: Recessed Housing                                                                                                                   |
| Driver Type: Constant Current - Universal                                                                                                           |
| Driver Class: Class 2                                                                                                                               |
| Housing: See components                                                                                                                             |
| Input Voltage (V): 120 - 277                                                                                                                        |
|                                                                                                                                                     |