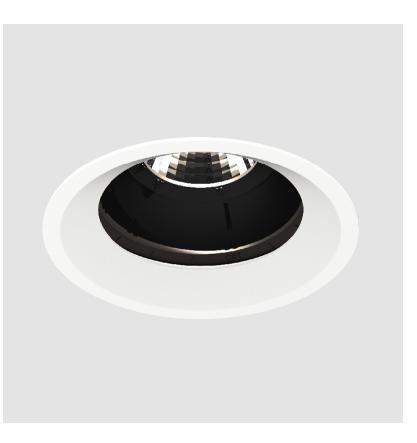

### **BIONIQ SQUARE PINHOLE RECESSED**

### A35374-

Color base number Finishes Temperature (Diamond)

1. To build a product code in our configurator select the specify button on the base model # product page

2. To build a manual product code on this datasheet choose from the options listed below in blue font and add the suffix to the base model #