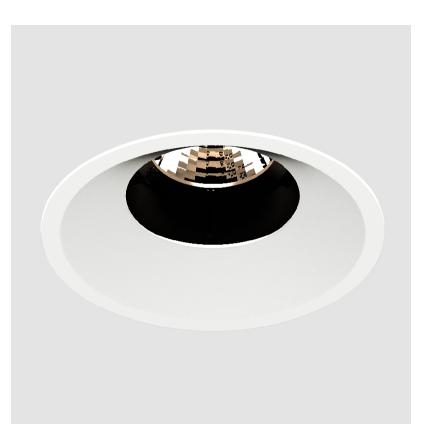

### **BIONIQ ROUND ADJUSTABLE RECESSED**

### GENERAL

| Series: Bioniq                                                                                                                                      |
|-----------------------------------------------------------------------------------------------------------------------------------------------------|
| Subseries: Bioniq Round Adjustable                                                                                                                  |
| Brand: Prolicht                                                                                                                                     |
| Division: Architectural                                                                                                                             |
| Mounting Type: Recessed                                                                                                                             |
| Mounting Location: Ceiling                                                                                                                          |
| Subcategory: Downlight                                                                                                                              |
| PHYSICAL                                                                                                                                            |
| Shape: Round                                                                                                                                        |
| Diameter (mm): 107                                                                                                                                  |
| Diameter (in): $4\frac{3}{16}$                                                                                                                      |
| Height (mm): 112                                                                                                                                    |
| Height (in): $4\frac{7}{16}$                                                                                                                        |
| Ceiling Thickness (mm): 10 / 12.5 / 15                                                                                                              |
| Ceiling Thickness (in): 3/8 or 1/2 or 9/16                                                                                                          |
| Min. Recessing Depth (mm): 130                                                                                                                      |
| Min. Recessing Depth (in): $5\frac{1}{8}$                                                                                                           |
| Light Distribution: Adjustable / Downlight                                                                                                          |
| Weight (kg): 0.47                                                                                                                                   |
| Weight (lbs): 1.04                                                                                                                                  |
| Fixture Finish: SSR / BKV / CWI / CRY / HAB / LAG / UFT / ITA / RUA / RUR / MIC / FTG / MYG / TWT / LOD / PUS / FRO / FUP / KIA / POP / BLS / SPG / |
| MEY / GOH / GUM / CHC / COM / ABZ / JAG / OBR / MOS / ROR                                                                                           |
| Fixture Material: Aluminum Die Cast                                                                                                                 |
| Cut-out Measurements: 98mm / 3 7/8"                                                                                                                 |
| ELECTRICAL                                                                                                                                          |
| Lamp Type: LED (Zhaga Standard)                                                                                                                     |
| Input Wattage (W): 13.2 / 16.5                                                                                                                      |
| Total Output Wattage (W): 12 / 15                                                                                                                   |
| Dimming: Tri-Mode (Non-Dimming and Phase Dimming (120Vac only)<br>and 0-10V Dimming)                                                                |
| Driver Included: No                                                                                                                                 |
| Driver Location: Recessed Housing                                                                                                                   |
| Driver Type: Constant Current - Universal                                                                                                           |
| Driver Class: Class 2                                                                                                                               |
| Housing: See components                                                                                                                             |
| Input Voltage (V): 120 - 277                                                                                                                        |
|                                                                                                                                                     |