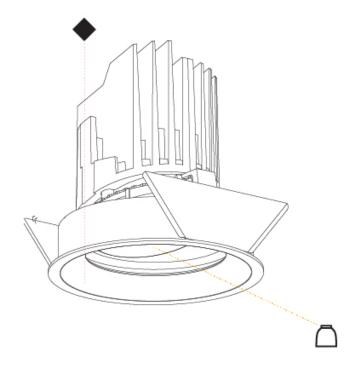

### GENERAL

| Series: Bioniq                                                                                                                                      |
|-----------------------------------------------------------------------------------------------------------------------------------------------------|
| Subseries: Bioniq Round Adjustable                                                                                                                  |
| Brand: Prolicht                                                                                                                                     |
| Division: Architectural                                                                                                                             |
| Mounting Type: Recessed                                                                                                                             |
| Mounting Location: Ceiling                                                                                                                          |
| Subcategory: Downlight                                                                                                                              |
| PHYSICAL                                                                                                                                            |
| Shape: Round                                                                                                                                        |
| Diameter (mm): 107                                                                                                                                  |
| Diameter (in): $4\frac{3}{16}$                                                                                                                      |
| Height (mm): 112                                                                                                                                    |
| Height (in): $4\frac{7}{16}$                                                                                                                        |
| Ceiling Thickness (mm): 10 / 12.5 / 15                                                                                                              |
| Ceiling Thickness (in): 3/8 or 1/2 or 9/16                                                                                                          |
| Min. Recessing Depth (mm): 130                                                                                                                      |
| Min. Recessing Depth (in): $5\frac{1}{8}$                                                                                                           |
| Light Distribution: Adjustable / Downlight                                                                                                          |
| Weight (kg): 0.47                                                                                                                                   |
| Weight (lbs): 1.04                                                                                                                                  |
| Fixture Finish: SSR / BKV / CWI / CRY / HAB / LAG / UFT / ITA / RUA / RUR / MIC / FTG / MYG / TWT / LOD / PUS / FRO / FUP / KIA / POP / BLS / SPG / |
| MEY / GOH / GUM / CHC / COM / ABZ / JAG / OBR / MOS / ROR                                                                                           |
| Fixture Material: Aluminum Die Cast                                                                                                                 |
| Cut-out Measurements: 98mm / 3 7/8"                                                                                                                 |
| ELECTRICAL                                                                                                                                          |
| Lamp Type: LED (Zhaga Standard)                                                                                                                     |
| Input Wattage (W): 13.2 / 16.5                                                                                                                      |
| Total Output Wattage (W): 12 / 15                                                                                                                   |
| Dimming: Tri-Mode (Non-Dimming and Phase Dimming (120Vac only)<br>and 0-10V Dimming)                                                                |
| Driver Included: No                                                                                                                                 |
| Driver Location: Recessed Housing                                                                                                                   |
| Driver Type: Constant Current - Universal                                                                                                           |
| Driver Class: Class 2                                                                                                                               |
| Housing: See components                                                                                                                             |
| Input Voltage (V): 120 - 277                                                                                                                        |
|                                                                                                                                                     |

### OPTICAL

Reflector°: 10 Adjustability: Rotational 355°; Tilt 30°