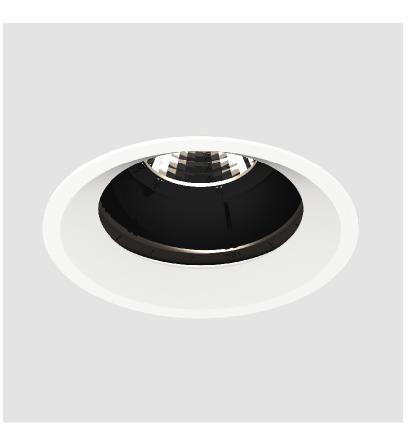

### **BIONIQ ROUND ADJUSTABLE RECESSED**

### GENERAL

| Series: Bioniq                                                                                                                                      |
|-----------------------------------------------------------------------------------------------------------------------------------------------------|
| Subseries: Bioniq Round Adjustable                                                                                                                  |
| Brand: Prolicht                                                                                                                                     |
| Division: Architectural                                                                                                                             |
| Mounting Type: Recessed                                                                                                                             |
| Mounting Location: Ceiling                                                                                                                          |
| Subcategory: Downlight                                                                                                                              |
| PHYSICAL                                                                                                                                            |
| Shape: Round                                                                                                                                        |
| Diameter (mm): 107                                                                                                                                  |
| Diameter (in): $4\frac{3}{16}$                                                                                                                      |
| Height (mm): 112                                                                                                                                    |
| Height (in): $4\frac{7}{16}$                                                                                                                        |
| Ceiling Thickness (mm): 10 / 12.5 / 15                                                                                                              |
| Ceiling Thickness (in): 3/8 or 1/2 or 9/16                                                                                                          |
| Min. Recessing Depth (mm): 130                                                                                                                      |
| Min. Recessing Depth (in): $5\frac{1}{8}$                                                                                                           |
| Light Distribution: Adjustable / Downlight                                                                                                          |
| Weight (kg): 0.47                                                                                                                                   |
| Weight (lbs): 1.04                                                                                                                                  |
| Fixture Finish: SSR / BKV / CWI / CRY / HAB / LAG / UFT / ITA / RUA / RUR / MIC / FTG / MYG / TWT / LOD / PUS / FRO / FUP / KIA / POP / BLS / SPG / |
| MEY / GOH / GUM / CHC / COM / ABZ / JAG / OBR / MOS / ROR                                                                                           |
| Fixture Material: Aluminum Die Cast                                                                                                                 |
| Cut-out Measurements: 98mm / 3 7/8"                                                                                                                 |
| ELECTRICAL                                                                                                                                          |
| Lamp Type: LED (Zhaga Standard)                                                                                                                     |
| Input Wattage (W): 13.2 / 16.5                                                                                                                      |
| Total Output Wattage (W): 12 / 15                                                                                                                   |
| Dimming: Tri-Mode (Non-Dimming and Phase Dimming (120Vac only)<br>and 0-10V Dimming)                                                                |
| Driver Included: No                                                                                                                                 |
| Driver Location: Recessed Housing                                                                                                                   |
| Driver Type: Constant Current - Universal                                                                                                           |
| Driver Class: Class 2                                                                                                                               |
| Housing: See components                                                                                                                             |
| Input Voltage (V): 120 - 277                                                                                                                        |
|                                                                                                                                                     |