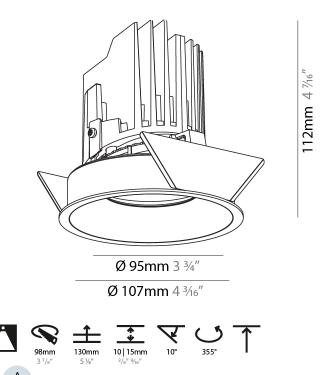

### GENERAL

| Series: Bioniq                                                                                                                                      |
|-----------------------------------------------------------------------------------------------------------------------------------------------------|
| Subseries: Bioniq Round Adjustable                                                                                                                  |
| Brand: Prolicht                                                                                                                                     |
| Division: Architectural                                                                                                                             |
| Mounting Type: Recessed                                                                                                                             |
| Mounting Location: Ceiling                                                                                                                          |
| Subcategory: Downlight                                                                                                                              |
| PHYSICAL                                                                                                                                            |
| Shape: Round                                                                                                                                        |
| Diameter (mm): 107                                                                                                                                  |
| Diameter (in): $4\frac{3}{16}$                                                                                                                      |
| Height (mm): 112                                                                                                                                    |
| Height (in): $4\frac{7}{16}$                                                                                                                        |
| Ceiling Thickness (mm): 10 / 12.5 / 15                                                                                                              |
| Ceiling Thickness (in): 3/8 or 1/2 or 9/16                                                                                                          |
| Min. Recessing Depth (mm): 130                                                                                                                      |
| Min. Recessing Depth (in): $5\frac{1}{8}$                                                                                                           |
| Light Distribution: Adjustable / Downlight                                                                                                          |
| Weight (kg): 0.47                                                                                                                                   |
| Weight (lbs): 1.04                                                                                                                                  |
| Fixture Finish: SSR / BKV / CWI / CRY / HAB / LAG / UFT / ITA / RUA / RUR / MIC / FTG / MYG / TWT / LOD / PUS / FRO / FUP / KIA / POP / BLS / SPG / |
| MEY / GOH / GUM / CHC / COM / ABZ / JAG / OBR / MOS / ROR                                                                                           |
| Fixture Material: Aluminum Die Cast                                                                                                                 |
| Cut-out Measurements: 98mm / 3 7/8"                                                                                                                 |
| ELECTRICAL                                                                                                                                          |
| Lamp Type: LED (Zhaga Standard)                                                                                                                     |
| Input Wattage (W): 13.2 / 16.5                                                                                                                      |
| Total Output Wattage (W): 12 / 15                                                                                                                   |
| Dimming: Tri-Mode (Non-Dimming and Phase Dimming (120Vac only)<br>and 0-10V Dimming)                                                                |
| Driver Included: No                                                                                                                                 |
| Driver Location: Recessed Housing                                                                                                                   |
| Driver Type: Constant Current - Universal                                                                                                           |
| Driver Class: Class 2                                                                                                                               |
| Housing: See components                                                                                                                             |
| Input Voltage (V): 120 - 277                                                                                                                        |
|                                                                                                                                                     |

### OPTICAL

Reflector°: 10 Adjustability: Rotational 355°; Tilt 30°