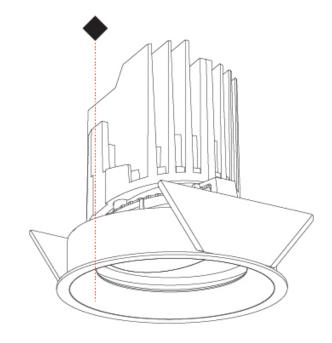

### **BIONIQ ROUND ADJUSTABLE RECESSED**

### A35224-

Finishes base number Color Temperature (Diamond)

1. To build a product code in our configurator select the specify button on the base model # product page

2. To build a manual product code on this datasheet choose from the options listed below in blue font and add the suffix to the base model #

### GENERAL

| Series: Bioniq                                                                                                                                      |
|-----------------------------------------------------------------------------------------------------------------------------------------------------|
| Subseries: Bioniq Round Adjustable                                                                                                                  |
| Brand: Prolicht                                                                                                                                     |
| Division: Architectural                                                                                                                             |
| Mounting Type: Recessed                                                                                                                             |
| Mounting Location: Ceiling                                                                                                                          |
| Subcategory: Downlight                                                                                                                              |
| PHYSICAL                                                                                                                                            |
| Shape: Round                                                                                                                                        |
| Diameter (mm): 107                                                                                                                                  |
| Diameter (in): $4\frac{3}{16}$                                                                                                                      |
| Height (mm): 112                                                                                                                                    |
| Height (in): $4\frac{7}{16}$                                                                                                                        |
| Ceiling Thickness (mm): 10 / 12.5 / 15                                                                                                              |
| Ceiling Thickness (in): 3/8 or 1/2 or 9/16                                                                                                          |
| Min. Recessing Depth (mm): 130                                                                                                                      |
| Min. Recessing Depth (in): $5\frac{1}{8}$                                                                                                           |
| Light Distribution: Adjustable / Downlight                                                                                                          |
| Weight (kg): 0.47                                                                                                                                   |
| Weight (lbs): 1.04                                                                                                                                  |
| Fixture Finish: SSR / BKV / CWI / CRY / HAB / LAG / UFT / ITA / RUA / RUR / MIC / FTG / MYG / TWT / LOD / PUS / FRO / FUP / KIA / POP / BLS / SPG / |
| MEY / GOH / GUM / CHC / COM / ABZ / JAG / OBR / MOS / ROR                                                                                           |
| Fixture Material: Aluminum Die Cast                                                                                                                 |
| Cut-out Measurements: 98mm / 3 7/8"                                                                                                                 |
| ELECTRICAL                                                                                                                                          |
| Lamp Type: LED (Zhaga Standard)                                                                                                                     |
| Input Wattage (W): 13.2 / 16.5                                                                                                                      |
| Total Output Wattage (W): 12 / 15                                                                                                                   |
| Dimming: Tri-Mode (Non-Dimming and Phase Dimming (120Vac only)<br>and 0-10V Dimming)                                                                |
| Driver Included: No                                                                                                                                 |
| Driver Location: Recessed Housing                                                                                                                   |
| Driver Type: Constant Current - Universal                                                                                                           |
| Driver Class: Class 2                                                                                                                               |
| Housing: See components                                                                                                                             |
| Input Voltage (V): 120 - 277                                                                                                                        |
|                                                                                                                                                     |