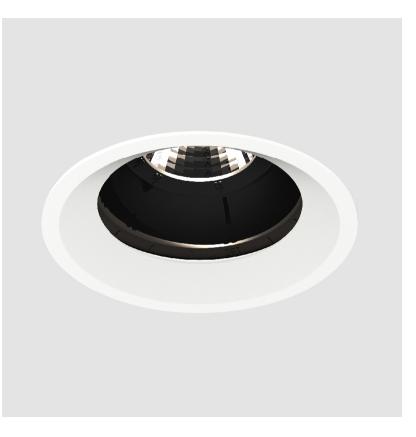

### **BIONIQ ROUND ADJUSTABLE RECESSED**

### A35224-

Finishes base number Color Temperature (Diamond)

1. To build a product code in our configurator select the specify button on the base model # product page

2. To build a manual product code on this datasheet choose from the options listed below in blue font and add the suffix to the base model #

### GENERAL

| Series: Bioniq                                                                                                                                      |
|-----------------------------------------------------------------------------------------------------------------------------------------------------|
| Subseries: Bioniq Round Adjustable                                                                                                                  |
| Brand: Prolicht                                                                                                                                     |
| Division: Architectural                                                                                                                             |
| Mounting Type: Recessed                                                                                                                             |
| Mounting Location: Ceiling                                                                                                                          |
| Subcategory: Downlight                                                                                                                              |
| PHYSICAL                                                                                                                                            |
| Shape: Round                                                                                                                                        |
| Diameter (mm): 107                                                                                                                                  |
| Diameter (in): $4\frac{3}{16}$                                                                                                                      |
| Height (mm): 112                                                                                                                                    |
| Height (in): $4\frac{7}{16}$                                                                                                                        |
| Ceiling Thickness (mm): 10 / 12.5 / 15                                                                                                              |
| Ceiling Thickness (in): 3/8 or 1/2 or 9/16                                                                                                          |
| Min. Recessing Depth (mm): 130                                                                                                                      |
| Min. Recessing Depth (in): $5\frac{1}{8}$                                                                                                           |
| Light Distribution: Adjustable / Downlight                                                                                                          |
| Weight (kg): 0.47                                                                                                                                   |
| Weight (lbs): 1.04                                                                                                                                  |
| Fixture Finish: SSR / BKV / CWI / CRY / HAB / LAG / UFT / ITA / RUA / RUR / MIC / FTG / MYG / TWT / LOD / PUS / FRO / FUP / KIA / POP / BLS / SPG / |
| MEY / GOH / GUM / CHC / COM / ABZ / JAG / OBR / MOS / ROR                                                                                           |
| Fixture Material: Aluminum Die Cast                                                                                                                 |
| Cut-out Measurements: 98mm / 3 7/8"                                                                                                                 |
| ELECTRICAL                                                                                                                                          |
| Lamp Type: LED (Zhaga Standard)                                                                                                                     |
| Input Wattage (W): 13.2 / 16.5                                                                                                                      |
| Total Output Wattage (W): 12 / 15                                                                                                                   |
| Dimming: Tri-Mode (Non-Dimming and Phase Dimming (120Vac only)<br>and 0-10V Dimming)                                                                |
| Driver Included: No                                                                                                                                 |
| Driver Location: Recessed Housing                                                                                                                   |
| Driver Type: Constant Current - Universal                                                                                                           |
| Driver Class: Class 2                                                                                                                               |
| Housing: See components                                                                                                                             |
| Input Voltage (V): 120 - 277                                                                                                                        |
|                                                                                                                                                     |