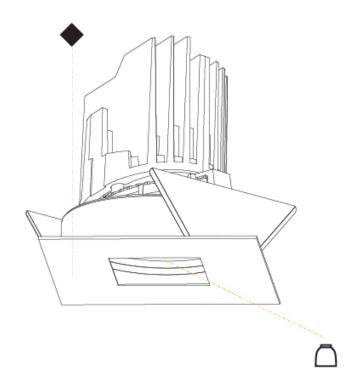

### GENERAL

| Series: Bioniq                                                                                                                                      |
|-----------------------------------------------------------------------------------------------------------------------------------------------------|
| Subseries: Bioniq Round Adjustable                                                                                                                  |
| Brand: Prolicht                                                                                                                                     |
| Division: Architectural                                                                                                                             |
| Mounting Type: Recessed                                                                                                                             |
| Mounting Location: Ceiling                                                                                                                          |
| Subcategory: Downlight                                                                                                                              |
| PHYSICAL                                                                                                                                            |
| Shape: Round                                                                                                                                        |
| Diameter (mm): 107                                                                                                                                  |
| Diameter (in): $4\frac{3}{16}$                                                                                                                      |
| Height (mm): 112                                                                                                                                    |
| Height (in): $4\frac{7}{16}$                                                                                                                        |
| Ceiling Thickness (mm): 10 / 12.5 / 15                                                                                                              |
| Ceiling Thickness (in): 3/8 or 1/2 or 9/16                                                                                                          |
| Min. Recessing Depth (mm): 130                                                                                                                      |
| Min. Recessing Depth (in): $5\frac{1}{8}$                                                                                                           |
| Light Distribution: Adjustable / Downlight                                                                                                          |
| Weight (kg): 0.47                                                                                                                                   |
| Weight (lbs): 1.04                                                                                                                                  |
| Fixture Finish: SSR / BKV / CWI / CRY / HAB / LAG / UFT / ITA / RUA / RUR / MIC / FTG / MYG / TWT / LOD / PUS / FRO / FUP / KIA / POP / BLS / SPG / |
| MEY / GOH / GUM / CHC / COM / ABZ / JAG / OBR / MOS / ROR                                                                                           |
| Fixture Material: Aluminum Die Cast                                                                                                                 |
| Cut-out Measurements: 98mm / 3 7/8"                                                                                                                 |
| ELECTRICAL                                                                                                                                          |
| Lamp Type: LED (Zhaga Standard)                                                                                                                     |
| Input Wattage (W): 13.2 / 16.5                                                                                                                      |
| Total Output Wattage (W): 12 / 15                                                                                                                   |
| Dimming: Tri-Mode (Non-Dimming and Phase Dimming (120Vac only)<br>and 0-10V Dimming)                                                                |
| Driver Included: No                                                                                                                                 |
| Driver Location: Recessed Housing                                                                                                                   |
| Driver Type: Constant Current - Universal                                                                                                           |
| Driver Class: Class 2                                                                                                                               |
| Housing: See components                                                                                                                             |
| Input Voltage (V): 120 - 277                                                                                                                        |
|                                                                                                                                                     |

### OPTICAL

Reflector°: 10 Adjustability: Rotational 355°; Tilt 30°