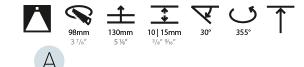

### GENERAL

| Series: Bioniq                                                                                                                                      |
|-----------------------------------------------------------------------------------------------------------------------------------------------------|
| Subseries: Bioniq Round Adjustable                                                                                                                  |
| Brand: Prolicht                                                                                                                                     |
| Division: Architectural                                                                                                                             |
| Mounting Type: Recessed                                                                                                                             |
| Mounting Location: Ceiling                                                                                                                          |
| Subcategory: Downlight                                                                                                                              |
| PHYSICAL                                                                                                                                            |
| Shape: Round                                                                                                                                        |
| Diameter (mm): 107                                                                                                                                  |
| Diameter (in): $4\frac{3}{16}$                                                                                                                      |
| Height (mm): 112                                                                                                                                    |
| Height (in): $4\frac{7}{16}$                                                                                                                        |
| Ceiling Thickness (mm): 10 / 12.5 / 15                                                                                                              |
| Ceiling Thickness (in): 3/8 or 1/2 or 9/16                                                                                                          |
| Min. Recessing Depth (mm): 130                                                                                                                      |
| Min. Recessing Depth (in): $5\frac{1}{8}$                                                                                                           |
| Light Distribution: Adjustable / Downlight                                                                                                          |
| Weight (kg): 0.47                                                                                                                                   |
| Weight (lbs): 1.04                                                                                                                                  |
| Fixture Finish: SSR / BKV / CWI / CRY / HAB / LAG / UFT / ITA / RUA / RUR / MIC / FTG / MYG / TWT / LOD / PUS / FRO / FUP / KIA / POP / BLS / SPG / |
| MEY / GOH / GUM / CHC / COM / ABZ / JAG / OBR / MOS / ROR                                                                                           |
| Fixture Material: Aluminum Die Cast                                                                                                                 |
| Cut-out Measurements: 98mm / 3 7/8"                                                                                                                 |
| ELECTRICAL                                                                                                                                          |
| Lamp Type: LED (Zhaga Standard)                                                                                                                     |
| Input Wattage (W): 13.2 / 16.5                                                                                                                      |
| Total Output Wattage (W): 12 / 15                                                                                                                   |
| Dimming: Tri-Mode (Non-Dimming and Phase Dimming (120Vac only)<br>and 0-10V Dimming)                                                                |
| Driver Included: No                                                                                                                                 |
| Driver Location: Recessed Housing                                                                                                                   |
| Driver Type: Constant Current - Universal                                                                                                           |
| Driver Class: Class 2                                                                                                                               |
| Housing: See components                                                                                                                             |
| Input Voltage (V): 120 - 277                                                                                                                        |
|                                                                                                                                                     |

### OPTICAL

Reflector°: 10 Adjustability: Rotational 355°; Tilt 30°