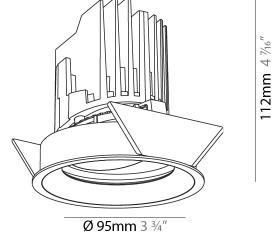

### **BIONIQ SQUARE PINHOLE RECESSED**

### A35374-

Color base number Finishes Temperature (Diamond)

1. To build a product code in our configurator select the specify button on the base model # product page

2. To build a manual product code on this datasheet choose from the options listed below in blue font and add the suffix to the base model #