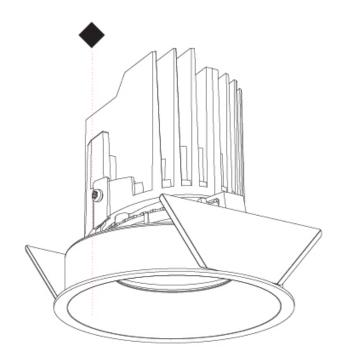

### **BIONIQ ROUND ADJUSTABLE RECESSED**

### GENERAL

| Series: Bioniq                                                                                                                                      |
|-----------------------------------------------------------------------------------------------------------------------------------------------------|
| Subseries: Bioniq Round Adjustable                                                                                                                  |
| Brand: Prolicht                                                                                                                                     |
| Division: Architectural                                                                                                                             |
| Mounting Type: Recessed                                                                                                                             |
| Mounting Location: Ceiling                                                                                                                          |
| Subcategory: Downlight                                                                                                                              |
| PHYSICAL                                                                                                                                            |
| Shape: Round                                                                                                                                        |
| Diameter (mm): 107                                                                                                                                  |
| Diameter (in): $4\frac{3}{16}$                                                                                                                      |
| Height (mm): 112                                                                                                                                    |
| Height (in): $4\frac{7}{16}$                                                                                                                        |
| Ceiling Thickness (mm): 10 / 12.5 / 15                                                                                                              |
| Ceiling Thickness (in): 3/8 or 1/2 or 9/16                                                                                                          |
| Min. Recessing Depth (mm): 130                                                                                                                      |
| Min. Recessing Depth (in): $5\frac{1}{8}$                                                                                                           |
| Light Distribution: Adjustable / Downlight                                                                                                          |
| Weight (kg): 0.47                                                                                                                                   |
| Weight (lbs): 1.04                                                                                                                                  |
| Fixture Finish: SSR / BKV / CWI / CRY / HAB / LAG / UFT / ITA / RUA / RUR / MIC / FTG / MYG / TWT / LOD / PUS / FRO / FUP / KIA / POP / BLS / SPG / |
| MEY / GOH / GUM / CHC / COM / ABZ / JAG / OBR / MOS / ROR                                                                                           |
| Fixture Material: Aluminum Die Cast                                                                                                                 |
| Cut-out Measurements: 98mm / 3 7/8"                                                                                                                 |
| ELECTRICAL                                                                                                                                          |
| Lamp Type: LED (Zhaga Standard)                                                                                                                     |
| Input Wattage (W): 13.2 / 16.5                                                                                                                      |
| Total Output Wattage (W): 12 / 15                                                                                                                   |
| Dimming: Tri-Mode (Non-Dimming and Phase Dimming (120Vac only)<br>and 0-10V Dimming)                                                                |
| Driver Included: No                                                                                                                                 |
| Driver Location: Recessed Housing                                                                                                                   |
| Driver Type: Constant Current - Universal                                                                                                           |
| Driver Class: Class 2                                                                                                                               |
| Housing: See components                                                                                                                             |
| Input Voltage (V): 120 - 277                                                                                                                        |
|                                                                                                                                                     |

### OPTICAL

Reflector°: 10 Adjustability: Rotational 355°; Tilt 30°