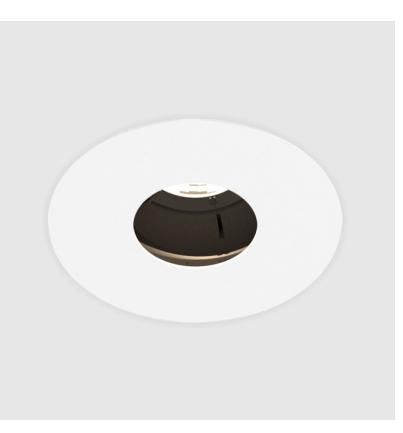

### **BIONIQ ROUND ADJUSTABLE RECESSED**

### GENERAL

| Series: Bioniq                                                                                                                                      |
|-----------------------------------------------------------------------------------------------------------------------------------------------------|
| Subseries: Bioniq Round Adjustable                                                                                                                  |
| Brand: Prolicht                                                                                                                                     |
| Division: Architectural                                                                                                                             |
| Mounting Type: Recessed                                                                                                                             |
| Mounting Location: Ceiling                                                                                                                          |
| Subcategory: Downlight                                                                                                                              |
| PHYSICAL                                                                                                                                            |
| Shape: Round                                                                                                                                        |
| Diameter (mm): 107                                                                                                                                  |
| Diameter (in): $4\frac{3}{16}$                                                                                                                      |
| Height (mm): 112                                                                                                                                    |
| Height (in): $4\frac{7}{16}$                                                                                                                        |
| Ceiling Thickness (mm): 10 / 12.5 / 15                                                                                                              |
| Ceiling Thickness (in): 3/8 or 1/2 or 9/16                                                                                                          |
| Min. Recessing Depth (mm): 130                                                                                                                      |
| Min. Recessing Depth (in): $5\frac{1}{8}$                                                                                                           |
| Light Distribution: Adjustable / Downlight                                                                                                          |
| Weight (kg): 0.47                                                                                                                                   |
| Weight (lbs): 1.04                                                                                                                                  |
| Fixture Finish: SSR / BKV / CWI / CRY / HAB / LAG / UFT / ITA / RUA / RUR / MIC / FTG / MYG / TWT / LOD / PUS / FRO / FUP / KIA / POP / BLS / SPG / |
| MEY / GOH / GUM / CHC / COM / ABZ / JAG / OBR / MOS / ROR                                                                                           |
| Fixture Material: Aluminum Die Cast                                                                                                                 |
| Cut-out Measurements: 98mm / 3 7/8"                                                                                                                 |
| ELECTRICAL                                                                                                                                          |
| Lamp Type: LED (Zhaga Standard)                                                                                                                     |
| Input Wattage (W): 13.2 / 16.5                                                                                                                      |
| Total Output Wattage (W): 12 / 15                                                                                                                   |
| Dimming: Tri-Mode (Non-Dimming and Phase Dimming (120Vac only)<br>and 0-10V Dimming)                                                                |
| Driver Included: No                                                                                                                                 |
| Driver Location: Recessed Housing                                                                                                                   |
| Driver Type: Constant Current - Universal                                                                                                           |
| Driver Class: Class 2                                                                                                                               |
| Housing: See components                                                                                                                             |
| Input Voltage (V): 120 - 277                                                                                                                        |
|                                                                                                                                                     |