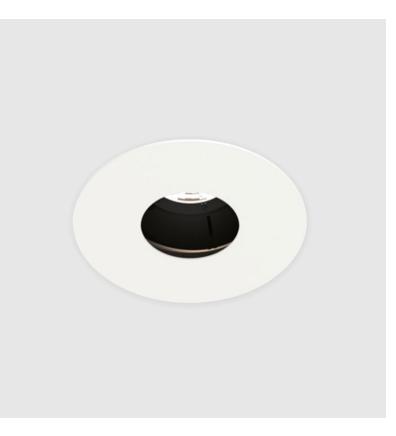

### **BIONIQ ROUND ADJUSTABLE RECESSED**

### GENERAL

| Series: Bioniq                                                                                                                                      |
|-----------------------------------------------------------------------------------------------------------------------------------------------------|
| Subseries: Bioniq Round Adjustable                                                                                                                  |
| Brand: Prolicht                                                                                                                                     |
| Division: Architectural                                                                                                                             |
| Mounting Type: Recessed                                                                                                                             |
| Mounting Location: Ceiling                                                                                                                          |
| Subcategory: Downlight                                                                                                                              |
| PHYSICAL                                                                                                                                            |
| Shape: Round                                                                                                                                        |
| Diameter (mm): 107                                                                                                                                  |
| Diameter (in): $4\frac{3}{16}$                                                                                                                      |
| Height (mm): 112                                                                                                                                    |
| Height (in): $4\frac{7}{16}$                                                                                                                        |
| Ceiling Thickness (mm): 10 / 12.5 / 15                                                                                                              |
| Ceiling Thickness (in): 3/8 or 1/2 or 9/16                                                                                                          |
| Min. Recessing Depth (mm): 130                                                                                                                      |
| Min. Recessing Depth (in): $5\frac{1}{8}$                                                                                                           |
| Light Distribution: Adjustable / Downlight                                                                                                          |
| Weight (kg): 0.47                                                                                                                                   |
| Weight (lbs): 1.04                                                                                                                                  |
| Fixture Finish: SSR / BKV / CWI / CRY / HAB / LAG / UFT / ITA / RUA / RUR / MIC / FTG / MYG / TWT / LOD / PUS / FRO / FUP / KIA / POP / BLS / SPG / |
| MEY / GOH / GUM / CHC / COM / ABZ / JAG / OBR / MOS / ROR                                                                                           |
| Fixture Material: Aluminum Die Cast                                                                                                                 |
| Cut-out Measurements: 98mm / 3 7/8"                                                                                                                 |
| ELECTRICAL                                                                                                                                          |
| Lamp Type: LED (Zhaga Standard)                                                                                                                     |
| Input Wattage (W): 13.2 / 16.5                                                                                                                      |
| Total Output Wattage (W): 12 / 15                                                                                                                   |
| Dimming: Tri-Mode (Non-Dimming and Phase Dimming (120Vac only)<br>and 0-10V Dimming)                                                                |
| Driver Included: No                                                                                                                                 |
| Driver Location: Recessed Housing                                                                                                                   |
| Driver Type: Constant Current - Universal                                                                                                           |
| Driver Class: Class 2                                                                                                                               |
| Housing: See components                                                                                                                             |
| Input Voltage (V): 120 - 277                                                                                                                        |
|                                                                                                                                                     |