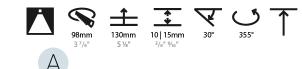

### GENERAL

| Series: Bioniq                                                                                                                                      |
|-----------------------------------------------------------------------------------------------------------------------------------------------------|
| Subseries: Bioniq Round Adjustable                                                                                                                  |
| Brand: Prolicht                                                                                                                                     |
| Division: Architectural                                                                                                                             |
| Mounting Type: Recessed                                                                                                                             |
| Mounting Location: Ceiling                                                                                                                          |
| Subcategory: Downlight                                                                                                                              |
| PHYSICAL                                                                                                                                            |
| Shape: Round                                                                                                                                        |
| Diameter (mm): 107                                                                                                                                  |
| Diameter (in): $4\frac{3}{16}$                                                                                                                      |
| Height (mm): 112                                                                                                                                    |
| Height (in): $4\frac{7}{16}$                                                                                                                        |
| Ceiling Thickness (mm): 10 / 12.5 / 15                                                                                                              |
| Ceiling Thickness (in): 3/8 or 1/2 or 9/16                                                                                                          |
| Min. Recessing Depth (mm): 130                                                                                                                      |
| Min. Recessing Depth (in): $5\frac{1}{8}$                                                                                                           |
| Light Distribution: Adjustable / Downlight                                                                                                          |
| Weight (kg): 0.47                                                                                                                                   |
| Weight (lbs): 1.04                                                                                                                                  |
| Fixture Finish: SSR / BKV / CWI / CRY / HAB / LAG / UFT / ITA / RUA / RUR / MIC / FTG / MYG / TWT / LOD / PUS / FRO / FUP / KIA / POP / BLS / SPG / |
| MEY / GOH / GUM / CHC / COM / ABZ / JAG / OBR / MOS / ROR                                                                                           |
| Fixture Material: Aluminum Die Cast                                                                                                                 |
| Cut-out Measurements: 98mm / 3 7/8"                                                                                                                 |
| ELECTRICAL                                                                                                                                          |
| Lamp Type: LED (Zhaga Standard)                                                                                                                     |
| Input Wattage (W): 13.2 / 16.5                                                                                                                      |
| Total Output Wattage (W): 12 / 15                                                                                                                   |
| Dimming: Tri-Mode (Non-Dimming and Phase Dimming (120Vac only)<br>and 0-10V Dimming)                                                                |
| Driver Included: No                                                                                                                                 |
| Driver Location: Recessed Housing                                                                                                                   |
| Driver Type: Constant Current - Universal                                                                                                           |
| Driver Class: Class 2                                                                                                                               |
| Housing: See components                                                                                                                             |
| Input Voltage (V): 120 - 277                                                                                                                        |
|                                                                                                                                                     |

### OPTICAL

Reflector°: 10 Adjustability: Rotational 355°; Tilt 30°