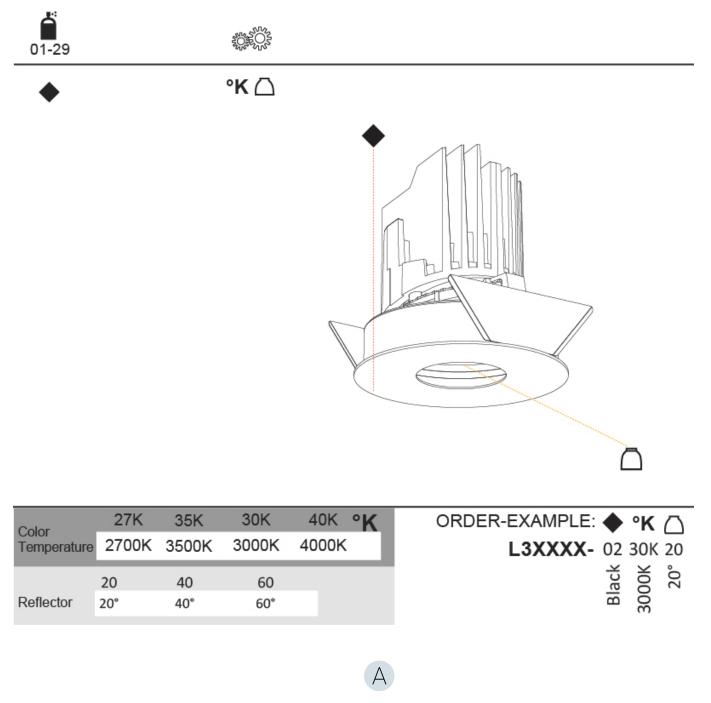

### A35227-

| base number | Color<br>Temperature | Finishes<br>(Diamond) | Reflector<br>Options | Lens<br>Options | _ |
|-------------|----------------------|-----------------------|----------------------|-----------------|---|
|             |                      |                       |                      |                 |   |

### OPTICAL

Reflector°: 20 / 40 / 60 Adjustability: Rotational 355°; Tilt 30°

RATINGS AND CERTIFICATIONS

Certified By: Certified for North American Standards IP rating: IP20

| PROJECT   |  |  |  |
|-----------|--|--|--|
| TYPE      |  |  |  |
| SPECIFIER |  |  |  |
| QUANTITY  |  |  |  |
| DATE      |  |  |  |
|           |  |  |  |