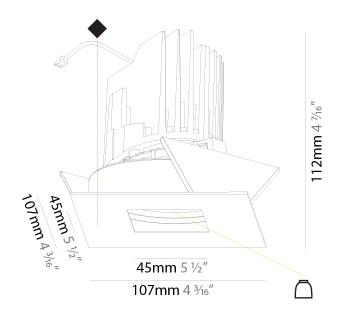

### GENERAL

| Series: Bioniq                                                                                                                                      |
|-----------------------------------------------------------------------------------------------------------------------------------------------------|
| Subseries: Bioniq Round Adjustable                                                                                                                  |
| Brand: Prolicht                                                                                                                                     |
| Division: Architectural                                                                                                                             |
| Mounting Type: Recessed                                                                                                                             |
| Mounting Location: Ceiling                                                                                                                          |
| Subcategory: Downlight                                                                                                                              |
| PHYSICAL                                                                                                                                            |
| Shape: Round                                                                                                                                        |
| Diameter (mm): 107                                                                                                                                  |
| Diameter (in): $4\frac{3}{16}$                                                                                                                      |
| Height (mm): 112                                                                                                                                    |
| Height (in): $4\frac{7}{16}$                                                                                                                        |
| Ceiling Thickness (mm): 10 / 12.5 / 15                                                                                                              |
| Ceiling Thickness (in): 3/8 or 1/2 or 9/16                                                                                                          |
| Min. Recessing Depth (mm): 130                                                                                                                      |
| Min. Recessing Depth (in): $5\frac{1}{8}$                                                                                                           |
| Light Distribution: Adjustable / Downlight                                                                                                          |
| Weight (kg): 0.47                                                                                                                                   |
| Weight (lbs): 1.04                                                                                                                                  |
| Fixture Finish: SSR / BKV / CWI / CRY / HAB / LAG / UFT / ITA / RUA / RUR / MIC / FTG / MYG / TWT / LOD / PUS / FRO / FUP / KIA / POP / BLS / SPG / |
| MEY / GOH / GUM / CHC / COM / ABZ / JAG / OBR / MOS / ROR                                                                                           |
| Fixture Material: Aluminum Die Cast                                                                                                                 |
| Cut-out Measurements: 98mm / 3 7/8"                                                                                                                 |
| ELECTRICAL                                                                                                                                          |
| Lamp Type: LED (Zhaga Standard)                                                                                                                     |
| Input Wattage (W): 13.2 / 16.5                                                                                                                      |
| Total Output Wattage (W): 12 / 15                                                                                                                   |
| Dimming: Tri-Mode (Non-Dimming and Phase Dimming (120Vac only)<br>and 0-10V Dimming)                                                                |
| Driver Included: No                                                                                                                                 |
| Driver Location: Recessed Housing                                                                                                                   |
| Driver Type: Constant Current - Universal                                                                                                           |
| Driver Class: Class 2                                                                                                                               |
| Housing: See components                                                                                                                             |
| Input Voltage (V): 120 - 277                                                                                                                        |
|                                                                                                                                                     |

### GENERAL

| Series: Bioniq                                                                                                                       |
|--------------------------------------------------------------------------------------------------------------------------------------|
| Subseries: Bioniq Round Adjustable                                                                                                   |
| Brand: Prolicht                                                                                                                      |
| Division: Architectural                                                                                                              |
| Mounting Type: Recessed                                                                                                              |
| Mounting Location: Ceiling                                                                                                           |
| Subcategory: Downlight                                                                                                               |
| PHYSICAL                                                                                                                             |
| Shape: Round                                                                                                                         |
| Diameter (mm): 107                                                                                                                   |
| Diameter (in): $4\frac{3}{16}$                                                                                                       |
| Height (mm): 112                                                                                                                     |
| Height (in): 4 <sup>7</sup> / <sub>16</sub>                                                                                          |
| Ceiling Thickness (mm): 10 / 12.5 / 15                                                                                               |
| Ceiling Thickness (in): 3/8 or 1/2 or 9/16                                                                                           |
| Min. Recessing Depth (mm): 130                                                                                                       |
| Min. Recessing Depth (in): 5 $\frac{1}{8}$                                                                                           |
| Light Distribution: Adjustable / Downlight                                                                                           |
| Weight (kg): 0.46                                                                                                                    |
| Weight (lbs): 1.01                                                                                                                   |
| Fixture Finish: SSR / BKV / CWI / CRY / HAB / LAG / UFT / ITA / RUA / RUR /                                                          |
| MIC / FTG / MYG / TWT / LOD / PUS / FRO / FUP / KIA / POP / BLS / SPG /<br>MEY / GOH / GUM / CHC / COM / ABZ / JAG / OBR / MOS / ROR |
| Fixture Material: Aluminum Die Cast                                                                                                  |
| Cut-out Measurements: 98mm / 3 7/8"                                                                                                  |
| ELECTRICAL                                                                                                                           |
| Lamp Type: LED (Zhaga Standard)                                                                                                      |
| Input Wattage (W): 16.5                                                                                                              |
| Total Output Wattage (W): 14                                                                                                         |
| Dimming: Tri-Mode (Non-Dimming and Phase Dimming (120Vac only)                                                                       |
| and 0-10V Dimming)                                                                                                                   |
| Driver Included: No                                                                                                                  |
| Driver Location: Recessed Housing                                                                                                    |
| Driver Type: Constant Current - Universal                                                                                            |
|                                                                                                                                      |
| Driver Class: Class 2                                                                                                                |
| Housing: See components                                                                                                              |
|                                                                                                                                      |