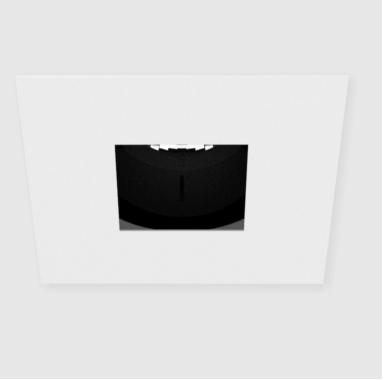

### **BIONIQ ROUND ADJUSTABLE RECESSED**

### GENERAL

| Series: Bioniq                                                                                                                                      |
|-----------------------------------------------------------------------------------------------------------------------------------------------------|
| Subseries: Bioniq Round Adjustable                                                                                                                  |
| Brand: Prolicht                                                                                                                                     |
| Division: Architectural                                                                                                                             |
| Mounting Type: Recessed                                                                                                                             |
| Mounting Location: Ceiling                                                                                                                          |
| Subcategory: Downlight                                                                                                                              |
| PHYSICAL                                                                                                                                            |
| Shape: Round                                                                                                                                        |
| Diameter (mm): 107                                                                                                                                  |
| Diameter (in): $4\frac{3}{16}$                                                                                                                      |
| Height (mm): 112                                                                                                                                    |
| Height (in): $4\frac{7}{16}$                                                                                                                        |
| Ceiling Thickness (mm): 10 / 12.5 / 15                                                                                                              |
| Ceiling Thickness (in): 3/8 or 1/2 or 9/16                                                                                                          |
| Min. Recessing Depth (mm): 130                                                                                                                      |
| Min. Recessing Depth (in): $5\frac{1}{8}$                                                                                                           |
| Light Distribution: Adjustable / Downlight                                                                                                          |
| Weight (kg): 0.47                                                                                                                                   |
| Weight (lbs): 1.04                                                                                                                                  |
| Fixture Finish: SSR / BKV / CWI / CRY / HAB / LAG / UFT / ITA / RUA / RUR / MIC / FTG / MYG / TWT / LOD / PUS / FRO / FUP / KIA / POP / BLS / SPG / |
| MEY / GOH / GUM / CHC / COM / ABZ / JAG / OBR / MOS / ROR                                                                                           |
| Fixture Material: Aluminum Die Cast                                                                                                                 |
| Cut-out Measurements: 98mm / 3 7/8"                                                                                                                 |
| ELECTRICAL                                                                                                                                          |
| Lamp Type: LED (Zhaga Standard)                                                                                                                     |
| Input Wattage (W): 13.2 / 16.5                                                                                                                      |
| Total Output Wattage (W): 12 / 15                                                                                                                   |
| Dimming: Tri-Mode (Non-Dimming and Phase Dimming (120Vac only)<br>and 0-10V Dimming)                                                                |
| Driver Included: No                                                                                                                                 |
| Driver Location: Recessed Housing                                                                                                                   |
| Driver Type: Constant Current - Universal                                                                                                           |
| Driver Class: Class 2                                                                                                                               |
| Housing: See components                                                                                                                             |
| Input Voltage (V): 120 - 277                                                                                                                        |
|                                                                                                                                                     |