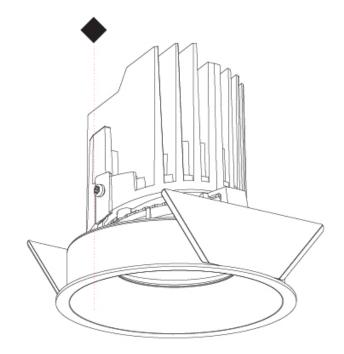

### **BIONIQ ROUND ADJUSTABLE RECESSED**

### A35224-

Finishes base number Color Temperature (Diamond)

1. To build a product code in our configurator select the specify button on the base model # product page

2. To build a manual product code on this datasheet choose from the options listed below in blue font and add the suffix to the base model #

### GENERAL

| Series: Bioniq                                                                                                                                      |
|-----------------------------------------------------------------------------------------------------------------------------------------------------|
| Subseries: Bioniq Round Adjustable                                                                                                                  |
| Brand: Prolicht                                                                                                                                     |
| Division: Architectural                                                                                                                             |
| Mounting Type: Recessed                                                                                                                             |
| Mounting Location: Ceiling                                                                                                                          |
| Subcategory: Downlight                                                                                                                              |
| PHYSICAL                                                                                                                                            |
| Shape: Round                                                                                                                                        |
| Diameter (mm): 107                                                                                                                                  |
| Diameter (in): $4\frac{3}{16}$                                                                                                                      |
| Height (mm): 112                                                                                                                                    |
| Height (in): $4\frac{7}{16}$                                                                                                                        |
| Ceiling Thickness (mm): 10 / 12.5 / 15                                                                                                              |
| Ceiling Thickness (in): 3/8 or 1/2 or 9/16                                                                                                          |
| Min. Recessing Depth (mm): 130                                                                                                                      |
| Min. Recessing Depth (in): $5\frac{1}{8}$                                                                                                           |
| Light Distribution: Adjustable / Downlight                                                                                                          |
| Weight (kg): 0.47                                                                                                                                   |
| Weight (lbs): 1.04                                                                                                                                  |
| Fixture Finish: SSR / BKV / CWI / CRY / HAB / LAG / UFT / ITA / RUA / RUR / MIC / FTG / MYG / TWT / LOD / PUS / FRO / FUP / KIA / POP / BLS / SPG / |
| MEY / GOH / GUM / CHC / COM / ABZ / JAG / OBR / MOS / ROR                                                                                           |
| Fixture Material: Aluminum Die Cast                                                                                                                 |
| Cut-out Measurements: 98mm / 3 7/8"                                                                                                                 |
| ELECTRICAL                                                                                                                                          |
| Lamp Type: LED (Zhaga Standard)                                                                                                                     |
| Input Wattage (W): 13.2 / 16.5                                                                                                                      |
| Total Output Wattage (W): 12 / 15                                                                                                                   |
| Dimming: Tri-Mode (Non-Dimming and Phase Dimming (120Vac only)<br>and 0-10V Dimming)                                                                |
| Driver Included: No                                                                                                                                 |
| Driver Location: Recessed Housing                                                                                                                   |
| Driver Type: Constant Current - Universal                                                                                                           |
| Driver Class: Class 2                                                                                                                               |
| Housing: See components                                                                                                                             |
| Input Voltage (V): 120 - 277                                                                                                                        |
|                                                                                                                                                     |