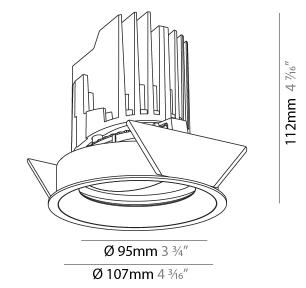

### GENERAL

| Series: Bioniq                                                                                                                                      |
|-----------------------------------------------------------------------------------------------------------------------------------------------------|
| Subseries: Bioniq Round Adjustable                                                                                                                  |
| Brand: Prolicht                                                                                                                                     |
| Division: Architectural                                                                                                                             |
| Mounting Type: Recessed                                                                                                                             |
| Mounting Location: Ceiling                                                                                                                          |
| Subcategory: Downlight                                                                                                                              |
| PHYSICAL                                                                                                                                            |
| Shape: Round                                                                                                                                        |
| Diameter (mm): 107                                                                                                                                  |
| Diameter (in): $4\frac{3}{16}$                                                                                                                      |
| Height (mm): 112                                                                                                                                    |
| Height (in): $4\frac{7}{16}$                                                                                                                        |
| Ceiling Thickness (mm): 10 / 12.5 / 15                                                                                                              |
| Ceiling Thickness (in): 3/8 or 1/2 or 9/16                                                                                                          |
| Min. Recessing Depth (mm): 130                                                                                                                      |
| Min. Recessing Depth (in): $5\frac{1}{8}$                                                                                                           |
| Light Distribution: Adjustable / Downlight                                                                                                          |
| Weight (kg): 0.47                                                                                                                                   |
| Weight (lbs): 1.04                                                                                                                                  |
| Fixture Finish: SSR / BKV / CWI / CRY / HAB / LAG / UFT / ITA / RUA / RUR / MIC / FTG / MYG / TWT / LOD / PUS / FRO / FUP / KIA / POP / BLS / SPG / |
| MEY / GOH / GUM / CHC / COM / ABZ / JAG / OBR / MOS / ROR                                                                                           |
| Fixture Material: Aluminum Die Cast                                                                                                                 |
| Cut-out Measurements: 98mm / 3 7/8"                                                                                                                 |
| ELECTRICAL                                                                                                                                          |
| Lamp Type: LED (Zhaga Standard)                                                                                                                     |
| Input Wattage (W): 13.2 / 16.5                                                                                                                      |
| Total Output Wattage (W): 12 / 15                                                                                                                   |
| Dimming: Tri-Mode (Non-Dimming and Phase Dimming (120Vac only)<br>and 0-10V Dimming)                                                                |
| Driver Included: No                                                                                                                                 |
| Driver Location: Recessed Housing                                                                                                                   |
| Driver Type: Constant Current - Universal                                                                                                           |
| Driver Class: Class 2                                                                                                                               |
| Housing: See components                                                                                                                             |
| Input Voltage (V): 120 - 277                                                                                                                        |
|                                                                                                                                                     |