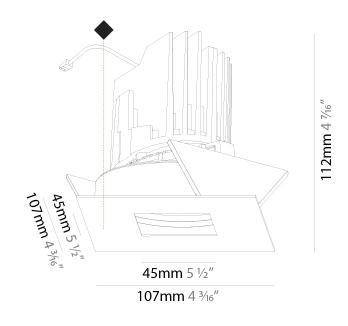

### GENERAL

| Series: Bioniq                                                                                                                                      |
|-----------------------------------------------------------------------------------------------------------------------------------------------------|
| Subseries: Bioniq Round Adjustable                                                                                                                  |
| Brand: Prolicht                                                                                                                                     |
| Division: Architectural                                                                                                                             |
| Mounting Type: Recessed                                                                                                                             |
| Mounting Location: Ceiling                                                                                                                          |
| Subcategory: Downlight                                                                                                                              |
| PHYSICAL                                                                                                                                            |
| Shape: Round                                                                                                                                        |
| Diameter (mm): 107                                                                                                                                  |
| Diameter (in): $4\frac{3}{16}$                                                                                                                      |
| Height (mm): 112                                                                                                                                    |
| Height (in): $4\frac{7}{16}$                                                                                                                        |
| Ceiling Thickness (mm): 10 / 12.5 / 15                                                                                                              |
| Ceiling Thickness (in): 3/8 or 1/2 or 9/16                                                                                                          |
| Min. Recessing Depth (mm): 130                                                                                                                      |
| Min. Recessing Depth (in): $5\frac{1}{8}$                                                                                                           |
| Light Distribution: Adjustable / Downlight                                                                                                          |
| Weight (kg): 0.47                                                                                                                                   |
| Weight (lbs): 1.04                                                                                                                                  |
| Fixture Finish: SSR / BKV / CWI / CRY / HAB / LAG / UFT / ITA / RUA / RUR / MIC / FTG / MYG / TWT / LOD / PUS / FRO / FUP / KIA / POP / BLS / SPG / |
| MEY / GOH / GUM / CHC / COM / ABZ / JAG / OBR / MOS / ROR                                                                                           |
| Fixture Material: Aluminum Die Cast                                                                                                                 |
| Cut-out Measurements: 98mm / 3 7/8"                                                                                                                 |
| ELECTRICAL                                                                                                                                          |
| Lamp Type: LED (Zhaga Standard)                                                                                                                     |
| Input Wattage (W): 13.2 / 16.5                                                                                                                      |
| Total Output Wattage (W): 12 / 15                                                                                                                   |
| Dimming: Tri-Mode (Non-Dimming and Phase Dimming (120Vac only)<br>and 0-10V Dimming)                                                                |
| Driver Included: No                                                                                                                                 |
| Driver Location: Recessed Housing                                                                                                                   |
| Driver Type: Constant Current - Universal                                                                                                           |
| Driver Class: Class 2                                                                                                                               |
| Housing: See components                                                                                                                             |
| Input Voltage (V): 120 - 277                                                                                                                        |
|                                                                                                                                                     |