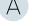

### **BIONIQ ROUND ADJUSTABLE RECESSED**

### GENERAL

| Series: Bioniq                                                                                                                                      |
|-----------------------------------------------------------------------------------------------------------------------------------------------------|
| Subseries: Bioniq Round Adjustable                                                                                                                  |
| Brand: Prolicht                                                                                                                                     |
| Division: Architectural                                                                                                                             |
| Mounting Type: Recessed                                                                                                                             |
| Mounting Location: Ceiling                                                                                                                          |
| Subcategory: Downlight                                                                                                                              |
| PHYSICAL                                                                                                                                            |
| Shape: Round                                                                                                                                        |
| Diameter (mm): 107                                                                                                                                  |
| Diameter (in): $4\frac{3}{16}$                                                                                                                      |
| Height (mm): 112                                                                                                                                    |
| Height (in): $4\frac{7}{16}$                                                                                                                        |
| Ceiling Thickness (mm): 10 / 12.5 / 15                                                                                                              |
| Ceiling Thickness (in): 3/8 or 1/2 or 9/16                                                                                                          |
| Min. Recessing Depth (mm): 130                                                                                                                      |
| Min. Recessing Depth (in): $5\frac{1}{8}$                                                                                                           |
| Light Distribution: Adjustable / Downlight                                                                                                          |
| Weight (kg): 0.47                                                                                                                                   |
| Weight (lbs): 1.04                                                                                                                                  |
| Fixture Finish: SSR / BKV / CWI / CRY / HAB / LAG / UFT / ITA / RUA / RUR / MIC / FTG / MYG / TWT / LOD / PUS / FRO / FUP / KIA / POP / BLS / SPG / |
| MEY / GOH / GUM / CHC / COM / ABZ / JAG / OBR / MOS / ROR                                                                                           |
| Fixture Material: Aluminum Die Cast                                                                                                                 |
| Cut-out Measurements: 98mm / 3 7/8"                                                                                                                 |
| ELECTRICAL                                                                                                                                          |
| Lamp Type: LED (Zhaga Standard)                                                                                                                     |
| Input Wattage (W): 13.2 / 16.5                                                                                                                      |
| Total Output Wattage (W): 12 / 15                                                                                                                   |
| Dimming: Tri-Mode (Non-Dimming and Phase Dimming (120Vac only)<br>and 0-10V Dimming)                                                                |
| Driver Included: No                                                                                                                                 |
| Driver Location: Recessed Housing                                                                                                                   |
| Driver Type: Constant Current - Universal                                                                                                           |
| Driver Class: Class 2                                                                                                                               |
| Housing: See components                                                                                                                             |
| Input Voltage (V): 120 - 277                                                                                                                        |
|                                                                                                                                                     |