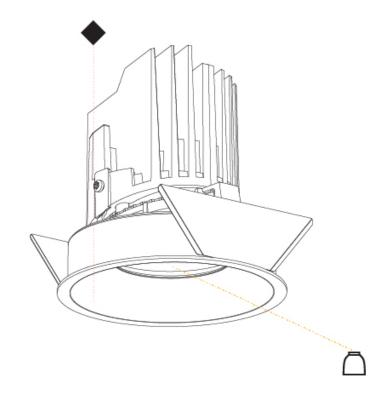

### **BIONIQ ROUND ADJUSTABLE RECESSED**

### A35227-

| base number | Color<br>Temperature | Finishes<br>(Diamond) | Reflector<br>Options | Lens<br>Options | _ |
|-------------|----------------------|-----------------------|----------------------|-----------------|---|
|             |                      |                       |                      |                 |   |

### GENERAL

| Series: Bioniq                                                                                                                       |
|--------------------------------------------------------------------------------------------------------------------------------------|
| Subseries: Bioniq Round Adjustable                                                                                                   |
| Brand: Prolicht                                                                                                                      |
| Division: Architectural                                                                                                              |
| Mounting Type: Recessed                                                                                                              |
| Mounting Location: Ceiling                                                                                                           |
| Subcategory: Downlight                                                                                                               |
| PHYSICAL                                                                                                                             |
| Shape: Round                                                                                                                         |
| Diameter (mm): 107                                                                                                                   |
| Diameter (in): $4\frac{3}{16}$                                                                                                       |
| Height (mm): 112                                                                                                                     |
| Height (in): 4 <sup>7</sup> / <sub>16</sub>                                                                                          |
| Ceiling Thickness (mm): 10 / 12.5 / 15                                                                                               |
| Ceiling Thickness (in): 3/8 or 1/2 or 9/16                                                                                           |
| Min. Recessing Depth (mm): 130                                                                                                       |
| Min. Recessing Depth (in): 5 $\frac{1}{8}$                                                                                           |
| Light Distribution: Adjustable / Downlight                                                                                           |
| Weight (kg): 0.46                                                                                                                    |
| Weight (lbs): 1.01                                                                                                                   |
| Fixture Finish: SSR / BKV / CWI / CRY / HAB / LAG / UFT / ITA / RUA / RUR /                                                          |
| MIC / FTG / MYG / TWT / LOD / PUS / FRO / FUP / KIA / POP / BLS / SPG /<br>MEY / GOH / GUM / CHC / COM / ABZ / JAG / OBR / MOS / ROR |
| Fixture Material: Aluminum Die Cast                                                                                                  |
| Cut-out Measurements: 98mm / 3 7/8"                                                                                                  |
| ELECTRICAL                                                                                                                           |
| Lamp Type: LED (Zhaga Standard)                                                                                                      |
| Input Wattage (W): 16.5                                                                                                              |
| Total Output Wattage (W): 14                                                                                                         |
| Dimming: Tri-Mode (Non-Dimming and Phase Dimming (120Vac only)                                                                       |
| and 0-10V Dimming)                                                                                                                   |
| Driver Included: No                                                                                                                  |
| Driver Location: Recessed Housing                                                                                                    |
| Driver Type: Constant Current - Universal                                                                                            |
|                                                                                                                                      |
| Driver Class: Class 2                                                                                                                |
| Housing: See components                                                                                                              |
|                                                                                                                                      |