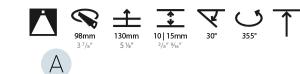

--------|
| Color Temperature | (°K): 2 |

| Color Temperature (°K): 2700 / 3000 / 3500 / 4000  |
|----------------------------------------------------|
| Max. Delivered Lumen (lm): 850 / 950 / 1019 / 1040 |
| Nominal Lumen (lm): 960 / 1070 / 1156 / 1180       |
| CRI: >90 CRI                                       |
| Efficiency (%): 0.885                              |
| Lamp Life (hrs): 50000                             |
|                                                    |

### OPTICAL

Reflector°: 10 Adjustability: Rotational 355°; Tilt 30°

#### RATINGS AND CERTIFICATIONS

Certified By: Certified for North American Standards IP rating: IP20

| PROJECT   |  |  |  |
|-----------|--|--|--|
| TYPE      |  |  |  |
| SPECIFIER |  |  |  |
| QUANTITY  |  |  |  |
| DATE      |  |  |  |









Zaneen Group Inc. © 2024, T 1800-388-3382, F 416-247-9319, www.zaneen.com

Available for International specifications by adding 'INT' at the end of the existing Model #. For assistance on 'custom' specifications, contact zteam@zaneen.com.

### **BIONIQ ROUND ADJUSTABLE RECESSED**

A35224-

-----

| ТҮРЕ      |  |  |
|-----------|--|--|
| SPECIFIER |  |  |
| QUANTITY  |  |  |
| DATE      |  |  |



Zaneen Group Inc. © 2024, T 1800-388-3382, F 416-247-9319, www.zaneen.com

### **BIONIQ ROUND ADJUSTABLE RECESSED**

### A35227-

| base number | Color<br>Temperature | Finishes<br>(Diamond) | Reflector<br>Options | Lens<br>Options | _ |
|-------------|----------------------|-----------------------|----------------------|-----------------|---|
|             |                      |