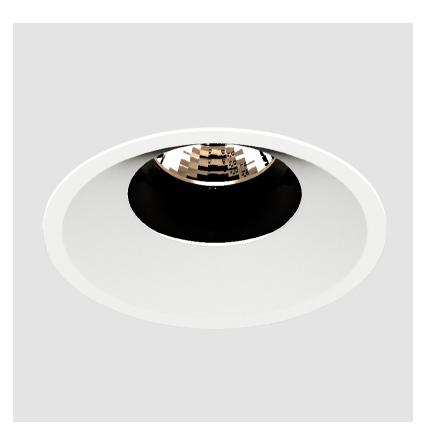

### **BIONIQ ROUND ADJUSTABLE RECESSED**

### GENERAL

| Series: Bioniq                                                                                                                                      |
|-----------------------------------------------------------------------------------------------------------------------------------------------------|
| Subseries: Bioniq Round Adjustable                                                                                                                  |
| Brand: Prolicht                                                                                                                                     |
| Division: Architectural                                                                                                                             |
| Mounting Type: Recessed                                                                                                                             |
| Mounting Location: Ceiling                                                                                                                          |
| Subcategory: Downlight                                                                                                                              |
| PHYSICAL                                                                                                                                            |
| Shape: Round                                                                                                                                        |
| Diameter (mm): 107                                                                                                                                  |
| Diameter (in): $4\frac{3}{16}$                                                                                                                      |
| Height (mm): 112                                                                                                                                    |
| Height (in): $4\frac{7}{16}$                                                                                                                        |
| Ceiling Thickness (mm): 10 / 12.5 / 15                                                                                                              |
| Ceiling Thickness (in): 3/8 or 1/2 or 9/16                                                                                                          |
| Min. Recessing Depth (mm): 130                                                                                                                      |
| Min. Recessing Depth (in): $5\frac{1}{8}$                                                                                                           |
| Light Distribution: Adjustable / Downlight                                                                                                          |
| Weight (kg): 0.47                                                                                                                                   |
| Weight (lbs): 1.04                                                                                                                                  |
| Fixture Finish: SSR / BKV / CWI / CRY / HAB / LAG / UFT / ITA / RUA / RUR / MIC / FTG / MYG / TWT / LOD / PUS / FRO / FUP / KIA / POP / BLS / SPG / |
| MEY / GOH / GUM / CHC / COM / ABZ / JAG / OBR / MOS / ROR                                                                                           |
| Fixture Material: Aluminum Die Cast                                                                                                                 |
| Cut-out Measurements: 98mm / 3 7/8"                                                                                                                 |
| ELECTRICAL                                                                                                                                          |
| Lamp Type: LED (Zhaga Standard)                                                                                                                     |
| Input Wattage (W): 13.2 / 16.5                                                                                                                      |
| Total Output Wattage (W): 12 / 15                                                                                                                   |
| Dimming: Tri-Mode (Non-Dimming and Phase Dimming (120Vac only)<br>and 0-10V Dimming)                                                                |
| Driver Included: No                                                                                                                                 |
| Driver Location: Recessed Housing                                                                                                                   |
| Driver Type: Constant Current - Universal                                                                                                           |
| Driver Class: Class 2                                                                                                                               |
| Housing: See components                                                                                                                             |
| Input Voltage (V): 120 - 277                                                                                                                        |
|                                                                                                                                                     |