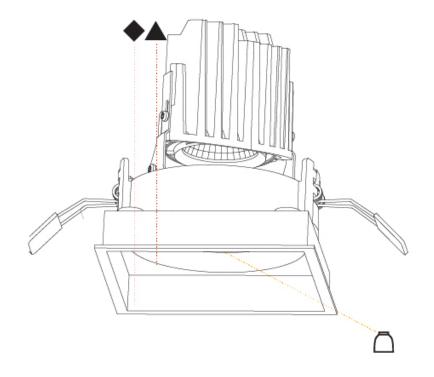

### **BIONIQ SQUARE PINHOLE RECESSED**

### A35374-

Color base number Finishes Temperature (Diamond)

1. To build a product code in our configurator select the specify button on the base model # product page

2. To build a manual product code on this datasheet choose from the options listed below in blue font and add the suffix to the base model #