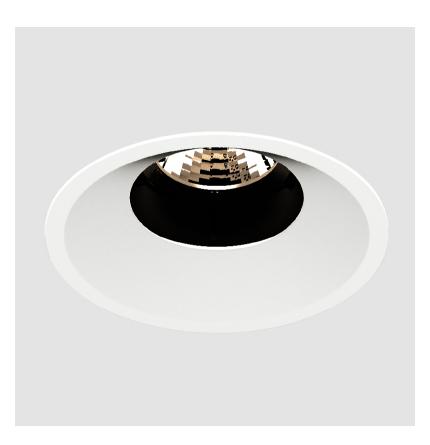

### **BIONIQ ROUND ADJUSTABLE RECESSED**

### GENERAL

| Series: Bioniq                                                                                                                                      |
|-----------------------------------------------------------------------------------------------------------------------------------------------------|
| Subseries: Bioniq Round Adjustable                                                                                                                  |
| Brand: Prolicht                                                                                                                                     |
| Division: Architectural                                                                                                                             |
| Mounting Type: Recessed                                                                                                                             |
| Mounting Location: Ceiling                                                                                                                          |
| Subcategory: Downlight                                                                                                                              |
| PHYSICAL                                                                                                                                            |
| Shape: Round                                                                                                                                        |
| Diameter (mm): 107                                                                                                                                  |
| Diameter (in): $4\frac{3}{16}$                                                                                                                      |
| Height (mm): 112                                                                                                                                    |
| Height (in): $4\frac{7}{16}$                                                                                                                        |
| Ceiling Thickness (mm): 10 / 12.5 / 15                                                                                                              |
| Ceiling Thickness (in): 3/8 or 1/2 or 9/16                                                                                                          |
| Min. Recessing Depth (mm): 130                                                                                                                      |
| Min. Recessing Depth (in): $5\frac{1}{8}$                                                                                                           |
| Light Distribution: Adjustable / Downlight                                                                                                          |
| Weight (kg): 0.47                                                                                                                                   |
| Weight (lbs): 1.04                                                                                                                                  |
| Fixture Finish: SSR / BKV / CWI / CRY / HAB / LAG / UFT / ITA / RUA / RUR / MIC / FTG / MYG / TWT / LOD / PUS / FRO / FUP / KIA / POP / BLS / SPG / |
| MEY / GOH / GUM / CHC / COM / ABZ / JAG / OBR / MOS / ROR                                                                                           |
| Fixture Material: Aluminum Die Cast                                                                                                                 |
| Cut-out Measurements: 98mm / 3 7/8"                                                                                                                 |
| ELECTRICAL                                                                                                                                          |
| Lamp Type: LED (Zhaga Standard)                                                                                                                     |
| Input Wattage (W): 13.2 / 16.5                                                                                                                      |
| Total Output Wattage (W): 12 / 15                                                                                                                   |
| Dimming: Tri-Mode (Non-Dimming and Phase Dimming (120Vac only)<br>and 0-10V Dimming)                                                                |
| Driver Included: No                                                                                                                                 |
| Driver Location: Recessed Housing                                                                                                                   |
| Driver Type: Constant Current - Universal                                                                                                           |
| Driver Class: Class 2                                                                                                                               |
| Housing: See components                                                                                                                             |
| Input Voltage (V): 120 - 277                                                                                                                        |
|                                                                                                                                                     |