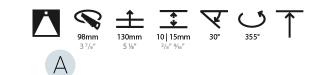

### GENERAL

| Series: Bioniq                                                                                                                                      |
|-----------------------------------------------------------------------------------------------------------------------------------------------------|
| Subseries: Bioniq Round Adjustable                                                                                                                  |
| Brand: Prolicht                                                                                                                                     |
| Division: Architectural                                                                                                                             |
| Mounting Type: Recessed                                                                                                                             |
| Mounting Location: Ceiling                                                                                                                          |
| Subcategory: Downlight                                                                                                                              |
| PHYSICAL                                                                                                                                            |
| Shape: Round                                                                                                                                        |
| Diameter (mm): 107                                                                                                                                  |
| Diameter (in): $4\frac{3}{16}$                                                                                                                      |
| Height (mm): 112                                                                                                                                    |
| Height (in): $4\frac{7}{16}$                                                                                                                        |
| Ceiling Thickness (mm): 10 / 12.5 / 15                                                                                                              |
| Ceiling Thickness (in): 3/8 or 1/2 or 9/16                                                                                                          |
| Min. Recessing Depth (mm): 130                                                                                                                      |
| Min. Recessing Depth (in): $5\frac{1}{8}$                                                                                                           |
| Light Distribution: Adjustable / Downlight                                                                                                          |
| Weight (kg): 0.47                                                                                                                                   |
| Weight (lbs): 1.04                                                                                                                                  |
| Fixture Finish: SSR / BKV / CWI / CRY / HAB / LAG / UFT / ITA / RUA / RUR / MIC / FTG / MYG / TWT / LOD / PUS / FRO / FUP / KIA / POP / BLS / SPG / |
| MEY / GOH / GUM / CHC / COM / ABZ / JAG / OBR / MOS / ROR                                                                                           |
| Fixture Material: Aluminum Die Cast                                                                                                                 |
| Cut-out Measurements: 98mm / 3 7/8"                                                                                                                 |
| ELECTRICAL                                                                                                                                          |
| Lamp Type: LED (Zhaga Standard)                                                                                                                     |
| Input Wattage (W): 13.2 / 16.5                                                                                                                      |
| Total Output Wattage (W): 12 / 15                                                                                                                   |
| Dimming: Tri-Mode (Non-Dimming and Phase Dimming (120Vac only)<br>and 0-10V Dimming)                                                                |
| Driver Included: No                                                                                                                                 |
| Driver Location: Recessed Housing                                                                                                                   |
| Driver Type: Constant Current - Universal                                                                                                           |
| Driver Class: Class 2                                                                                                                               |
| Housing: See components                                                                                                                             |
| Input Voltage (V): 120 - 277                                                                                                                        |
|                                                                                                                                                     |

### OPTICAL

Reflector°: 10 Adjustability: Rotational 355°; Tilt 30°