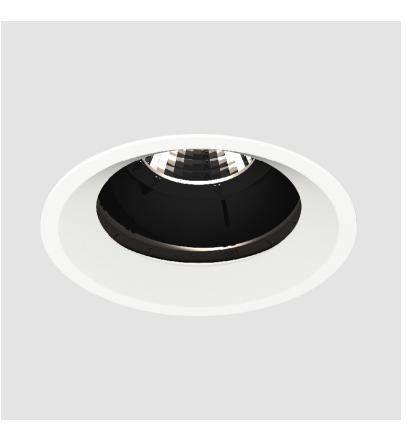

### GENERAL

| Series: Bioniq                                                                                                                                      |
|-----------------------------------------------------------------------------------------------------------------------------------------------------|
| Subseries: Bioniq Round Adjustable                                                                                                                  |
| Brand: Prolicht                                                                                                                                     |
| Division: Architectural                                                                                                                             |
| Mounting Type: Recessed                                                                                                                             |
| Mounting Location: Ceiling                                                                                                                          |
| Subcategory: Downlight                                                                                                                              |
| PHYSICAL                                                                                                                                            |
| Shape: Round                                                                                                                                        |
| Diameter (mm): 107                                                                                                                                  |
| Diameter (in): $4\frac{3}{16}$                                                                                                                      |
| Height (mm): 112                                                                                                                                    |
| Height (in): $4\frac{7}{16}$                                                                                                                        |
| Ceiling Thickness (mm): 10 / 12.5 / 15                                                                                                              |
| Ceiling Thickness (in): 3/8 or 1/2 or 9/16                                                                                                          |
| Min. Recessing Depth (mm): 130                                                                                                                      |
| Min. Recessing Depth (in): $5\frac{1}{8}$                                                                                                           |
| Light Distribution: Adjustable / Downlight                                                                                                          |
| Weight (kg): 0.47                                                                                                                                   |
| Weight (lbs): 1.04                                                                                                                                  |
| Fixture Finish: SSR / BKV / CWI / CRY / HAB / LAG / UFT / ITA / RUA / RUR / MIC / FTG / MYG / TWT / LOD / PUS / FRO / FUP / KIA / POP / BLS / SPG / |
| MEY / GOH / GUM / CHC / COM / ABZ / JAG / OBR / MOS / ROR                                                                                           |
| Fixture Material: Aluminum Die Cast                                                                                                                 |
| Cut-out Measurements: 98mm / 3 7/8"                                                                                                                 |
| ELECTRICAL                                                                                                                                          |
| Lamp Type: LED (Zhaga Standard)                                                                                                                     |
| Input Wattage (W): 13.2 / 16.5                                                                                                                      |
| Total Output Wattage (W): 12 / 15                                                                                                                   |
| Dimming: Tri-Mode (Non-Dimming and Phase Dimming (120Vac only)<br>and 0-10V Dimming)                                                                |
| Driver Included: No                                                                                                                                 |
| Driver Location: Recessed Housing                                                                                                                   |
| Driver Type: Constant Current - Universal                                                                                                           |
| Driver Class: Class 2                                                                                                                               |
| Housing: See components                                                                                                                             |
| Input Voltage (V): 120 - 277                                                                                                                        |
|                                                                                                                                                     |