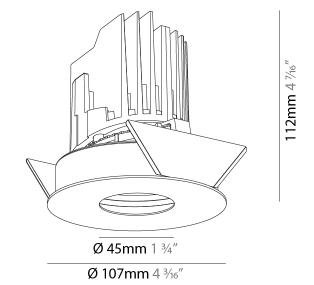

### **BIONIQ ROUND ADJUSTABLE RECESSED**

### GENERAL

| Series: Bioniq                                                                                                                                      |
|-----------------------------------------------------------------------------------------------------------------------------------------------------|
| Subseries: Bioniq Round Adjustable                                                                                                                  |
| Brand: Prolicht                                                                                                                                     |
| Division: Architectural                                                                                                                             |
| Mounting Type: Recessed                                                                                                                             |
| Mounting Location: Ceiling                                                                                                                          |
| Subcategory: Downlight                                                                                                                              |
| PHYSICAL                                                                                                                                            |
| Shape: Round                                                                                                                                        |
| Diameter (mm): 107                                                                                                                                  |
| Diameter (in): $4\frac{3}{16}$                                                                                                                      |
| Height (mm): 112                                                                                                                                    |
| Height (in): $4\frac{7}{16}$                                                                                                                        |
| Ceiling Thickness (mm): 10 / 12.5 / 15                                                                                                              |
| Ceiling Thickness (in): 3/8 or 1/2 or 9/16                                                                                                          |
| Min. Recessing Depth (mm): 130                                                                                                                      |
| Min. Recessing Depth (in): $5\frac{1}{8}$                                                                                                           |
| Light Distribution: Adjustable / Downlight                                                                                                          |
| Weight (kg): 0.47                                                                                                                                   |
| Weight (lbs): 1.04                                                                                                                                  |
| Fixture Finish: SSR / BKV / CWI / CRY / HAB / LAG / UFT / ITA / RUA / RUR / MIC / FTG / MYG / TWT / LOD / PUS / FRO / FUP / KIA / POP / BLS / SPG / |
| MEY / GOH / GUM / CHC / COM / ABZ / JAG / OBR / MOS / ROR                                                                                           |
| Fixture Material: Aluminum Die Cast                                                                                                                 |
| Cut-out Measurements: 98mm / 3 7/8"                                                                                                                 |
| ELECTRICAL                                                                                                                                          |
| Lamp Type: LED (Zhaga Standard)                                                                                                                     |
| Input Wattage (W): 13.2 / 16.5                                                                                                                      |
| Total Output Wattage (W): 12 / 15                                                                                                                   |
| Dimming: Tri-Mode (Non-Dimming and Phase Dimming (120Vac only)<br>and 0-10V Dimming)                                                                |
| Driver Included: No                                                                                                                                 |
| Driver Location: Recessed Housing                                                                                                                   |
| Driver Type: Constant Current - Universal                                                                                                           |
| Driver Class: Class 2                                                                                                                               |
| Housing: See components                                                                                                                             |
| Input Voltage (V): 120 - 277                                                                                                                        |
|                                                                                                                                                     |

### OPTICAL

Reflector°: 10 Adjustability: Rotational 355°; Tilt 30°