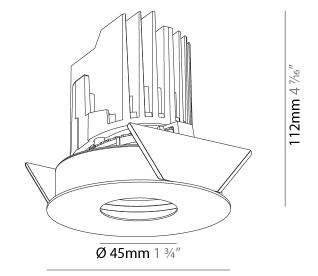

### GENERAL

| Series: Bioniq                                                                                                                                      |
|-----------------------------------------------------------------------------------------------------------------------------------------------------|
| Subseries: Bioniq Round Adjustable                                                                                                                  |
| Brand: Prolicht                                                                                                                                     |
| Division: Architectural                                                                                                                             |
| Mounting Type: Recessed                                                                                                                             |
| Mounting Location: Ceiling                                                                                                                          |
| Subcategory: Downlight                                                                                                                              |
| PHYSICAL                                                                                                                                            |
| Shape: Round                                                                                                                                        |
| Diameter (mm): 107                                                                                                                                  |
| Diameter (in): $4\frac{3}{16}$                                                                                                                      |
| Height (mm): 112                                                                                                                                    |
| Height (in): $4\frac{7}{16}$                                                                                                                        |
| Ceiling Thickness (mm): 10 / 12.5 / 15                                                                                                              |
| Ceiling Thickness (in): 3/8 or 1/2 or 9/16                                                                                                          |
| Min. Recessing Depth (mm): 130                                                                                                                      |
| Min. Recessing Depth (in): $5\frac{1}{8}$                                                                                                           |
| Light Distribution: Adjustable / Downlight                                                                                                          |
| Weight (kg): 0.47                                                                                                                                   |
| Weight (lbs): 1.04                                                                                                                                  |
| Fixture Finish: SSR / BKV / CWI / CRY / HAB / LAG / UFT / ITA / RUA / RUR / MIC / FTG / MYG / TWT / LOD / PUS / FRO / FUP / KIA / POP / BLS / SPG / |
| MEY / GOH / GUM / CHC / COM / ABZ / JAG / OBR / MOS / ROR                                                                                           |
| Fixture Material: Aluminum Die Cast                                                                                                                 |
| Cut-out Measurements: 98mm / 3 7/8"                                                                                                                 |
| ELECTRICAL                                                                                                                                          |
| Lamp Type: LED (Zhaga Standard)                                                                                                                     |
| Input Wattage (W): 13.2 / 16.5                                                                                                                      |
| Total Output Wattage (W): 12 / 15                                                                                                                   |
| Dimming: Tri-Mode (Non-Dimming and Phase Dimming (120Vac only)<br>and 0-10V Dimming)                                                                |
| Driver Included: No                                                                                                                                 |
| Driver Location: Recessed Housing                                                                                                                   |
| Driver Type: Constant Current - Universal                                                                                                           |
| Driver Class: Class 2                                                                                                                               |
| Housing: See components                                                                                                                             |
| Input Voltage (V): 120 - 277                                                                                                                        |
|                                                                                                                                                     |

### OPTICAL

Reflector°: 10 Adjustability: Rotational 355°; Tilt 30°